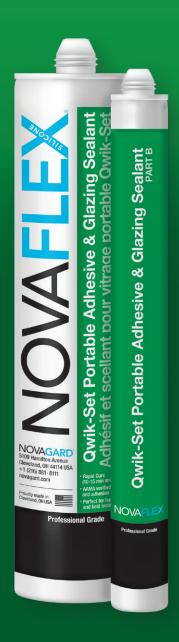

## NovaFlex Qwik-Set Portable Adhesive & Glazing Sealant now available!

Building on the success of our award-winning NovaFlex Qwik-Set Glazing Sealant, this portable version makes hand glazing, field glazing, and field installation faster with high initial green strength. It is especially useful in tight spots and for repairs.

This new, fixed 2:1 ratio is available in a dual cartridge and can be easily applied using a portable pneumatic or

battery powered gun for quick repairs in the field or where glazing tables aren't an option.