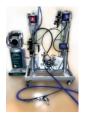

## Ready to see how this innovative sealant could work in your plant?

We'll ship everything you need and provide technical personnel and guidance during the entire process.

The "Novagard Glazinator" is a completely self-contained pump and demo system that lets you trial NovaFlex Qwik-Set Glazing Sealant in your plant with *no disruption* to your production line. Easily test how our two-part sealant works on your substrates and components, with adjustable ratios that allow the cure profile to be dynamically modified based on your plant conditions.

Contact your sales rep to schedule your demo.