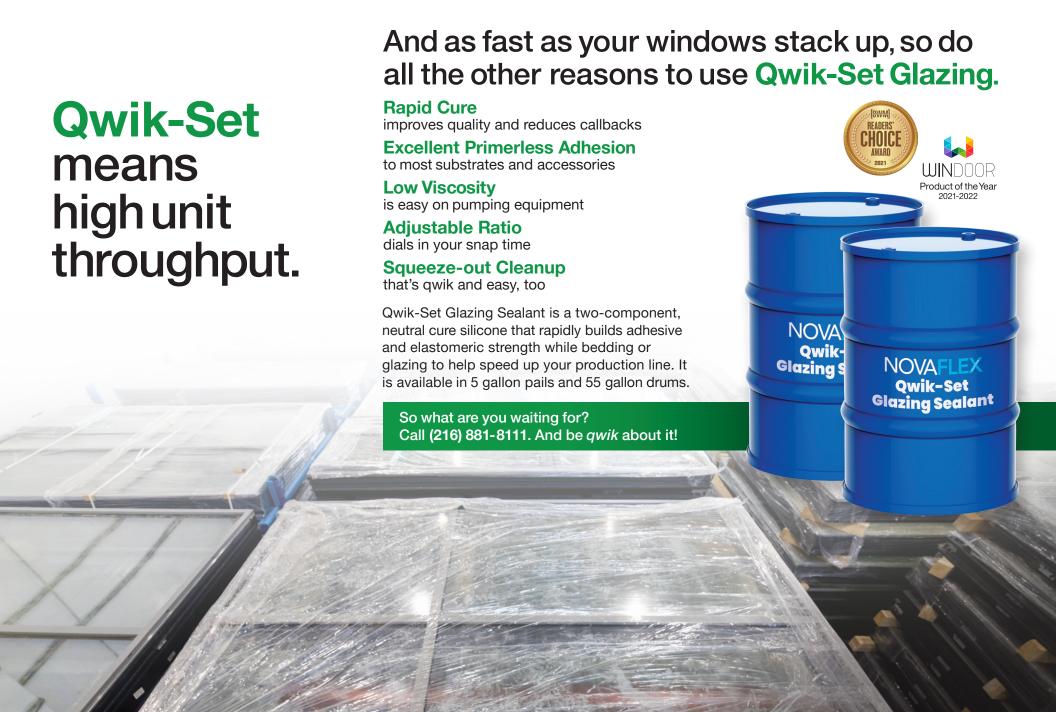

le!

Building on the success of our award-winning NovaFlex Qwik-Set Glazing Sealant, this portable version makes hand glazing, field glazing, and field installation faster with high initial green strength. It is especially useful in tight spots and for repairs.



This new, fixed 2:1 ratio is available in a dual cartridge and can be easily applied using a portable pneumatic or

battery powered gun for quick repairs in the field or where glazing tables aren't an option.

## NOVAGARD

PERFORMANCE SILICONES | WOMAN OWNED

5109 Hamilton Avenue, Cleveland, OH 44114 USA (216) 881-8111 | (800) 380-0138 | (216) 881-6977 F novagard.com

ISO 9001:2015 QMS (with Design) | IATF 16949:2016 QMS (with Design) Certified Women's Business Enterprise

## How to get your windows moving as Qwik as you can.