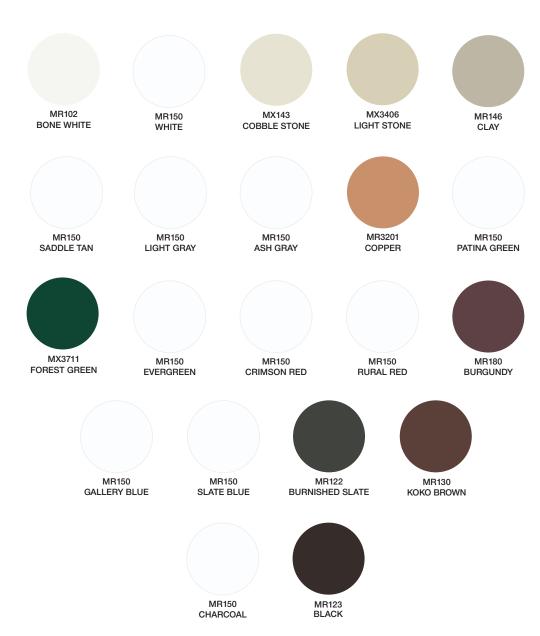

## **WESTERN BUILDING SUPPLY**

We recommend our Translucent MR150 to be paired with some of your colors listed above.

Colors shown for illustrative purposes. Verify product color match before applying.

- · Neutral cure silicone
- Excellent adhesion
- · Permanently flexible
- Extrudes to -20°F
- · Adheres to:
  - Metals
  - Wood
  - MasonryPVC/PVDF
  - 1 VO/1 VDI
  - Common Construction Materials
- · Also used as
  - Gutter Sealant
  - Chimney Flashing
  - Snow Guard
  - Pipe Boots