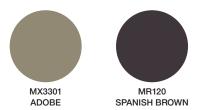

## **UNITED DURALUME**

We recommend our Translucent MR150 to be paired with color Champagne.

Colors shown for illustrative purposes. Verify product color match before applying.

- · Neutral cure silicone
- Excellent adhesion
- · Permanently flexible
- Extrudes to -20°F
- · Adheres to:
  - Metals
  - Wood
  - Masonry
  - PVC/PVDF
  - Common Construction Materials
- · Also used as
  - Gutter Sealant
  - Chimney Flashing
  - Snow Guard
  - Pipe Boots