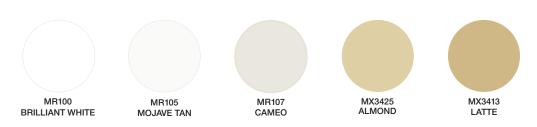

## **UNITED DURALUME**

We recommend our Translucent MR150 to be paired with color Champagne.

Colors shown for illustrative purposes. Verify product color match before applying.

- · Neutral cure silicone
- Excellent adhesion
- · Permanently flexible
- Extrudes to -20°F
- · Adheres to:
  - Metals
  - Wood
  - Masonry
  - PVC/PVDF
  - Common Construction Materials
- · Also used as
  - Gutter Sealant
  - Chimney Flashing
  - Snow Guard
  - Pipe Boots