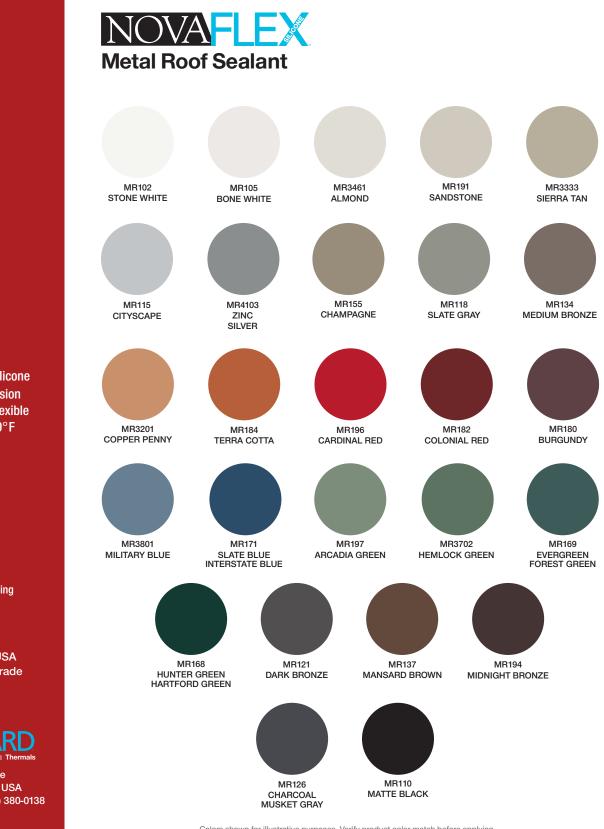

## **PAC-CLAD-PETERSEN**

Colors shown for illustrative purposes. Verify product color match before applying.

- Neutral cure silicone
- Excellent adhesion
- Permanently flexible
- Extrudes to 20° F
- Adheres to:
  - Metals
  - Wood
  - Masonry
  - PVC/PVDF
  - Common Construction
  - Materials
- · Also used as
  - Gutter Sealant
  - Chimney Flashing
  - Snow Guard
  - Pipe Boots