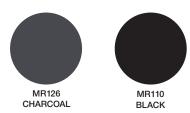

## NOVAFLEX Metal Roof Sealant

Colors shown for illustrative purposes. Verify product color match before applying.