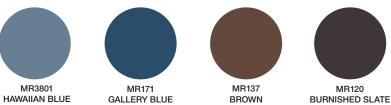

## NOVAFLEX Metal Roof Sealant

Colors shown for illustrative purposes. Verify product color match before applying.