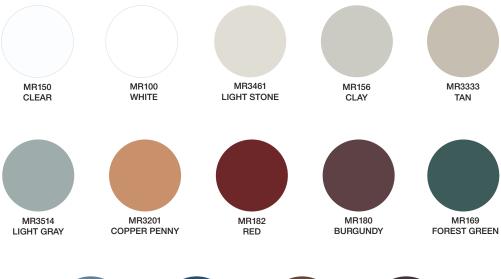

## NOVAFLEX Metal Roof Sealant

Colors shown for illustrative purposes. Verify product color match before applying.