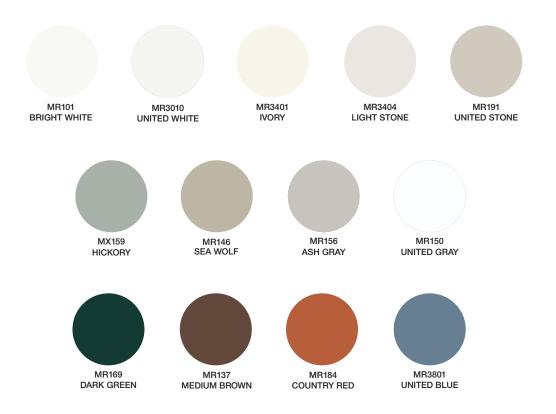

Effective Date: Dec 2019-v1.0

We recommend our Translucent MR150 to be paired with your color United Gray Colors shown for illustrative purposes. Verify product color match before applying.