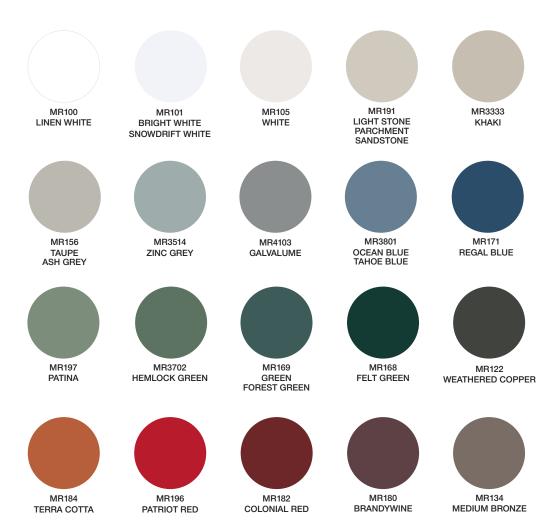

## NOVAFLEX Metal Roof Sealant

Colors shown for illustrative purposes. Verify product color match before applying.

MR126

SLATE GREY

MR137

**BROWN** 

MANSARD BROWN

MR121

**BURNISHED SLATE** 

MR110

MATTE BLACK

MR120

DARK BRONZE