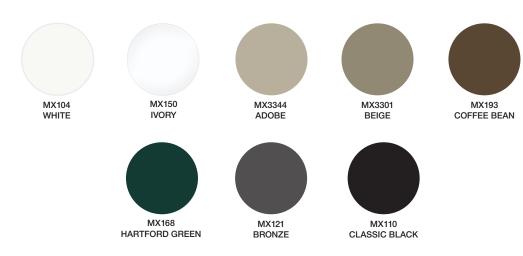

## NOVAFLEX Multi-Purpose Adhesive Sealant

We recommend our Translucent MX150 to be paired with your color Ivory listed above. Colors shown for illustrative purposes. Verify product color match before applying.