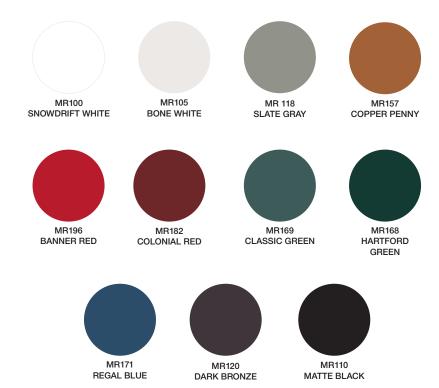

## AMERICAN CONSTRUCTION METALS

Colors shown for illustrative purposes. Verify product color match before applying.

- · Neutral cure silicone
- Excellent adhesion
- · Permanently flexible
- Extrudes to 20° F
- · Adheres to:
  - Metals
  - Wood
  - Masonry
  - PVC/PVDF
  - Common Construction Materials
- · Also used as
  - Gutter Sealant
  - Chimney Flashing
  - Snow Guard
  - Pipe Boots